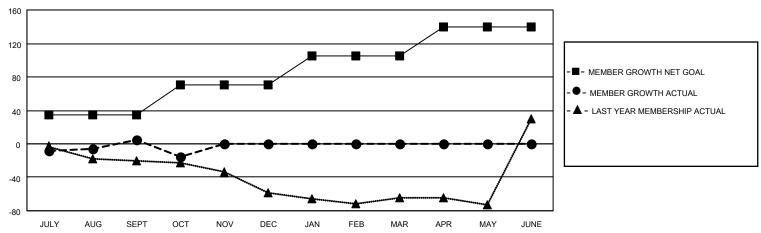

#### GOALS AND ACTUAL MEMBERS CUMULATIVE

| DROPPED CLUBS: 1 |    | 22 CLUBS OF 61 ADDED 1 OR<br>MORE NEW MEMBERS | GENDER DISTRIBUTION             |                                |  |
|------------------|----|-----------------------------------------------|---------------------------------|--------------------------------|--|
|                  |    | INOILE INEW INILIVIDENS                       | MALE<br>FEMALE                  | 1,461 (68.50%)<br>672 (31.50%) |  |
| DROPPED MEMBERS  |    |                                               | NON BINARY PREFER NOT TO ANSWER | 0 (0.00%)                      |  |
| DECEASED         | 6  |                                               | THE ENTITY TO ANOWER            | 0 (0.0070)                     |  |
| CLUB CANCELLED   | 0  | CLICK HERE FOR CUMULATIVE                     | TOTAL FAMILY UNIT MEMBERS       | s 474                          |  |
| OTHER            | 58 | MEMBERSHIP DATA                               |                                 |                                |  |
| TOTAL            | 64 |                                               | FAMILY MEMBERS PAYING HA        | LF DUES 239                    |  |

## District 27 D1

| Clubs RESULTS FOR 2021-2022 |   |   |   | Members RESULTS FOR 2021-2022 |    |    |    |
|-----------------------------|---|---|---|-------------------------------|----|----|----|
|                             |   |   |   |                               |    |    |    |
| JULY/AUG/SEPT               | 1 | 0 | 0 | JULY/AUG/SEPT                 | 35 | 46 | 38 |
| OCT/NOV/DEC                 | 0 | 0 | 1 | OCT/NOV/DEC                   | 35 | 6  | 26 |
| JAN/FEB/MAR                 | 0 | 0 | 0 | JAN/FEB/MAR                   | 35 | 0  | 0  |
| APR/MAY/JUNE                | 1 | 0 | 0 | APR/MAY/JUNE                  | 35 | 0  | 0  |