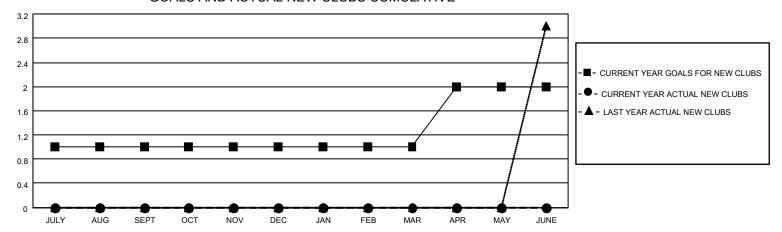

#### GOALS AND ACTUAL NEW CLUBS CUMULATIVE

## District 27 D1

| Clubs RESULTS FOR 2021-2022 |   |   |   | Members RESULTS FOR 2021-2022 |    |    |    |
|-----------------------------|---|---|---|-------------------------------|----|----|----|
|                             |   |   |   |                               |    |    |    |
| JULY/AUG/SEPT               | 1 | 0 | 0 | JULY/AUG/SEPT                 | 35 | 46 | 38 |
| OCT/NOV/DEC                 | 0 | 0 | 1 | OCT/NOV/DEC                   | 35 | 6  | 26 |
| JAN/FEB/MAR                 | 0 | 0 | 0 | JAN/FEB/MAR                   | 35 | 0  | 0  |
| APR/MAY/JUNE                | 1 | 0 | 0 | APR/MAY/JUNE                  | 35 | 0  | 0  |